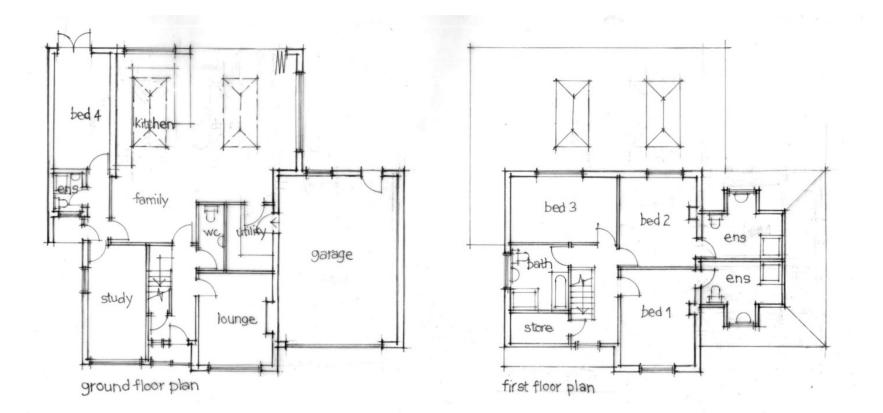

# 23/00952/FUL

60 East Road, Bromsgrove, Worcestershire, B60 2NS

Demolition of garage and sun-lounge; erection of one and a half storey side extension with dormers to front and back and single storey rear extension.

Recommendation: Grant subject to planning conditions

# Location Plan



### **Existing Elevations**



rear elevation

side elevation

### **Existing Floor Plans**





#### Site Photos



Photo from East Road – front elevation of 60 East Road



Photo from corner of East Road and Slideslow Avenue towards 60 East Road

#### Site Photos



Photo from Slideslow Avenue looking west towards the site



Photo from corner of North Road looking north towards the site

# Proposed Site Plan



# Proposed Elevations



rear elevation

side elevation

### Proposed Floor Plans