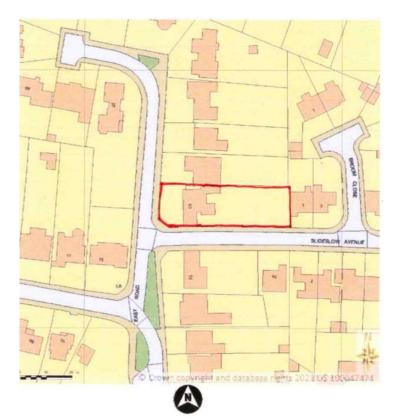

# 23/00952/FUL

60 East Road, Bromsgrove, Worcestershire, B60 2NS

Demolition of garage and sun-lounge; erection of one and a half storey side extension with dormers to front and back and single storey rear extension.

Recommendation: Grant subject to planning conditions

# Location Plan



### **Existing Elevations**



rear elevation

side elevation

### **Existing Floor Plans**





#### Site Photos



Photo from East Road – front elevation of 60 East Road



Photo from corner of East Road and Slideslow Avenue towards 60 East Road

#### Site Photos



Photo from Slideslow Avenue looking west towards the site



Photo from corner of North Road looking north towards the site

# Proposed Site Plan



# Proposed Elevations



rear elevation

side elevation

### Proposed Floor Plans