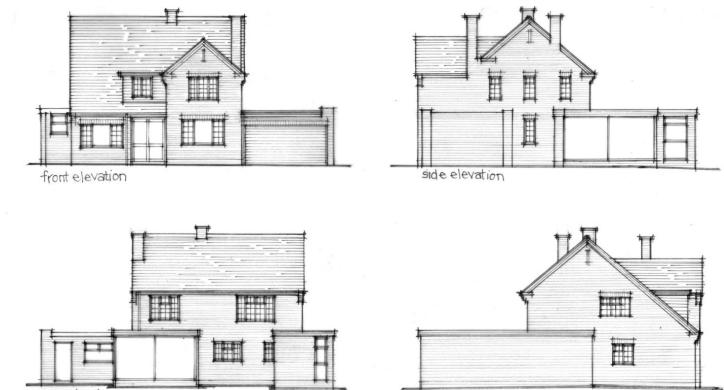

# 23/00952/FUL

60 East Road, Bromsgrove, Worcestershire, B60 2NS

Demolition of garage and sun-lounge; erection of one and a half storey side extension with dormers to front and back and single storey rear extension.

Recommendation: Grant subject to planning conditions

# Location Plan



### **Existing Elevations**



rear elevation

side elevation

### **Existing Floor Plans**





#### Site Photos



Photo from East Road – front elevation of 60 East Road



Photo from corner of East Road and Slideslow Avenue towards 60 East Road

#### Site Photos



Photo from Slideslow Avenue looking west towards the site



Photo from corner of North Road looking north towards the site

# Proposed Site Plan



# Proposed Elevations



rear elevation

side elevation

### Proposed Floor Plans