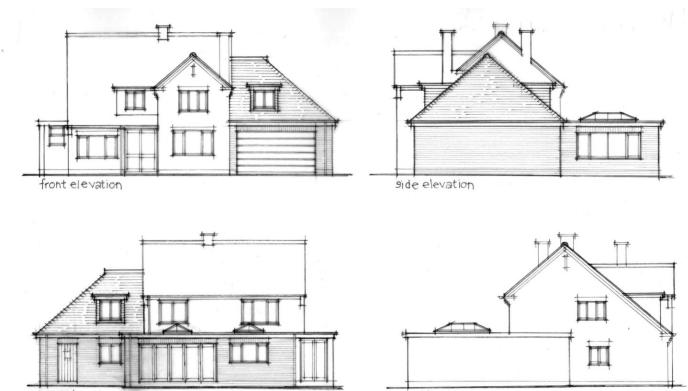

# 23/00952/FUL

60 East Road, Bromsgrove, Worcestershire, B60 2NS

Demolition of garage and sun-lounge; erection of one and a half storey side extension with dormers to front and back and single storey rear extension.

Recommendation: Grant subject to planning conditions

# Location Plan



### **Existing Elevations**



rear elevation

side elevation

### **Existing Floor Plans**





#### Site Photos



Photo from East Road – front elevation of 60 East Road



Photo from corner of East Road and Slideslow Avenue towards 60 East Road

#### Site Photos



Photo from Slideslow Avenue looking west towards the site



Photo from corner of North Road looking north towards the site

# Proposed Site Plan



# Proposed Elevations



rear elevation

side elevation

### Proposed Floor Plans