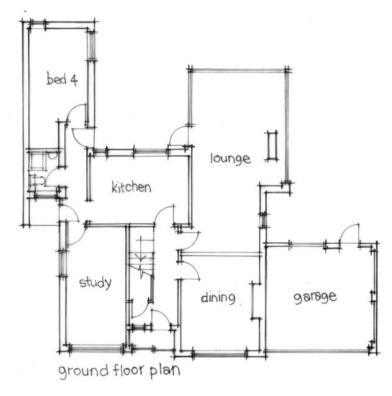

# 23/00952/FUL

60 East Road, Bromsgrove, Worcestershire, B60 2NS

Demolition of garage and sun-lounge; erection of one and a half storey side extension with dormers to front and back and single storey rear extension.

Recommendation: Grant subject to planning conditions

# Location Plan



### **Existing Elevations**



rear elevation

side elevation

### **Existing Floor Plans**





#### Site Photos



Photo from East Road – front elevation of 60 East Road



Photo from corner of East Road and Slideslow Avenue towards 60 East Road

#### Site Photos



Photo from Slideslow Avenue looking west towards the site



Photo from corner of North Road looking north towards the site

# Proposed Site Plan



# Proposed Elevations



rear elevation

side elevation

### Proposed Floor Plans