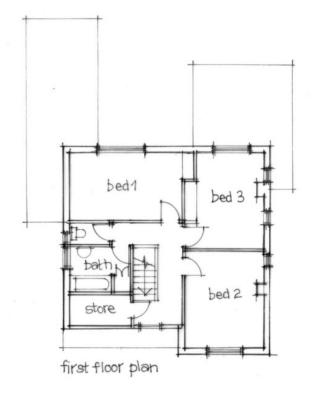

# 23/00952/FUL

60 East Road, Bromsgrove, Worcestershire, B60 2NS

Demolition of garage and sun-lounge; erection of one and a half storey side extension with dormers to front and back and single storey rear extension.

Recommendation: Grant subject to planning conditions

# Location Plan



### **Existing Elevations**



rear elevation

side elevation

### **Existing Floor Plans**





#### Site Photos



Photo from East Road – front elevation of 60 East Road



Photo from corner of East Road and Slideslow Avenue towards 60 East Road

#### Site Photos



Photo from Slideslow Avenue looking west towards the site



Photo from corner of North Road looking north towards the site

# Proposed Site Plan



# Proposed Elevations



rear elevation

side elevation

### Proposed Floor Plans