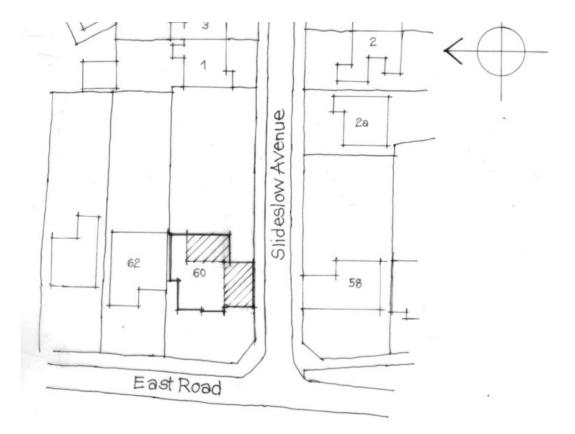

# 23/00952/FUL

60 East Road, Bromsgrove, Worcestershire, B60 2NS

Demolition of garage and sun-lounge; erection of one and a half storey side extension with dormers to front and back and single storey rear extension.

Recommendation: Grant subject to planning conditions

# Location Plan



### **Existing Elevations**



rear elevation

side elevation

### **Existing Floor Plans**





#### Site Photos



Photo from East Road – front elevation of 60 East Road



Photo from corner of East Road and Slideslow Avenue towards 60 East Road

#### Site Photos



Photo from Slideslow Avenue looking west towards the site



Photo from corner of North Road looking north towards the site

# Proposed Site Plan



# Proposed Elevations



rear elevation

side elevation

### Proposed Floor Plans